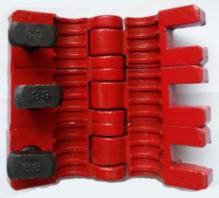

#### Classification

Polished rod clamps can be classified as single bolt polished rod clamp, double bolts polished rod clamp and three bolts polished rod clamp according to the number of bolts.

| Specification of Polished Rod Clamp |                                            |              |                               |                         |                  |                                       |
|-------------------------------------|--------------------------------------------|--------------|-------------------------------|-------------------------|------------------|---------------------------------------|
| No.                                 | Туре                                       | Size<br>(in) | OD of<br>Polished<br>Rod (mm) | Working<br>Load<br>(KN) | Hardness<br>(HB) | Material                              |
| 1                                   | Single Bolt<br>Double Bolts<br>Three Bolts | 1            | 25                            | 160-800                 | 190-300          | AISI 1045<br>AISI 1536M<br>AISI 1526M |
| 2                                   |                                            | 1-1/8        | 28                            |                         |                  |                                       |
| 3                                   |                                            | 1-1/4        | 32                            |                         |                  |                                       |
| 4                                   |                                            | 1-1/2        | 38                            |                         |                  |                                       |