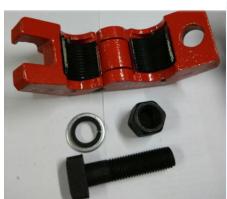

### Description

Polished rod clamp, a kind of device attached to the polished rod, works together with the pumping unit carrier bar to secure a polished rod to the surface pumping unit.

#### Classification

Polished rod clamps can be classified as single bolt polished rod clamp, double bolts polished rod clamp and three bolts polished rod clamp according to the number of bolts.

| Specification of Polished Rod Clamp |                                            |              |                               |                         |                  |                                       |
|-------------------------------------|--------------------------------------------|--------------|-------------------------------|-------------------------|------------------|---------------------------------------|
| No.                                 | Туре                                       | Size<br>(in) | OD of<br>Polished<br>Rod (mm) | Working<br>Load<br>(KN) | Hardness<br>(HB) | Material                              |
| 1                                   | Single Bolt<br>Double Bolts<br>Three Bolts | 1            | 25                            | 160-800                 | 190-300          | AISI 1045<br>AISI 1536M<br>AISI 1526M |
| 2                                   |                                            | 1-1/8        | 28                            |                         |                  |                                       |
| 3                                   |                                            | 1-1/4        | 32                            |                         |                  |                                       |
| 4                                   |                                            | 1-1/2        | 38                            |                         |                  |                                       |