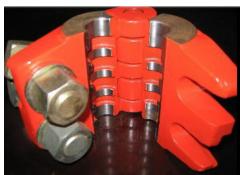

### Description

Polished rod clamp, a kind of device attached to the polished rod, works together with the pumping unit carrier bar to secure a polished rod to the surface pumping unit.

#### Classification

Polished rod clamps can be classified as single bolt polished rod clamp, double bolts polished rod clamp and three bolts polished rod clamp according to the number of bolts.

| Specification of Polished Rod Clamp |                                            |              |                               |                         |                  |                                       |
|-------------------------------------|--------------------------------------------|--------------|-------------------------------|-------------------------|------------------|---------------------------------------|
| No.                                 | Туре                                       | Size<br>(in) | OD of<br>Polished<br>Rod (mm) | Working<br>Load<br>(KN) | Hardness<br>(HB) | Material                              |
| 1                                   | Single Bolt<br>Double Bolts<br>Three Bolts | 1            | 25                            | 160-800                 | 190-300          | AISI 1045<br>AISI 1536M<br>AISI 1526M |
| 2                                   |                                            | 1-1/8        | 28                            |                         |                  |                                       |
| 3                                   |                                            | 1-1/4        | 32                            |                         |                  |                                       |
| 4                                   |                                            | 1-1/2        | 38                            |                         |                  |                                       |