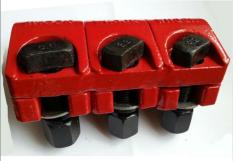

#### Classification

Polished rod clamps can be classified as single bolt polished rod clamp, double bolts polished rod clamp and three bolts polished rod clamp according to the number of bolts.

| Specification of Polished Rod Clamp |                                            |              |                               |                         |                  |                                       |
|-------------------------------------|--------------------------------------------|--------------|-------------------------------|-------------------------|------------------|---------------------------------------|
| No.                                 | Туре                                       | Size<br>(in) | OD of<br>Polished<br>Rod (mm) | Working<br>Load<br>(KN) | Hardness<br>(HB) | Material                              |
| 1                                   | Single Bolt<br>Double Bolts<br>Three Bolts | 1            | 25                            | 160-800                 | 190-300          | AISI 1045<br>AISI 1536M<br>AISI 1526M |
| 2                                   |                                            | 1-1/8        | 28                            |                         |                  |                                       |
| 3                                   |                                            | 1-1/4        | 32                            |                         |                  |                                       |
| 4                                   |                                            | 1-1/2        | 38                            |                         |                  |                                       |